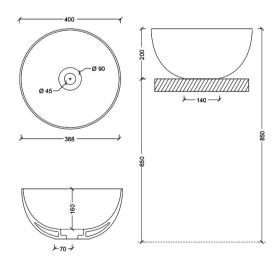

| Dia X H           | 400 X 200         |
|-------------------|-------------------|
| Weight (KG)       | 8                 |
| Fixing Kit        | NOT REQUIRED      |
| Mounting Type     | COUNTERTOP        |
| No Of Tap Holes   | NO TAP HOLE       |
| Overflow          | WITHOUT OVERFLOW  |
| Recommended Waste | BDP-WBB-300-UB-XX |

### Drawing