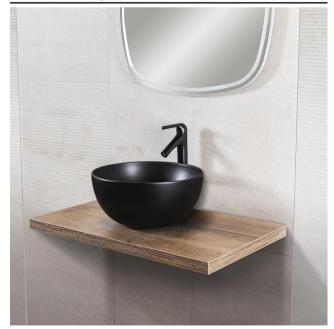

# TECHNICAL DATASHEET

# KOY COUNTERTOP WASH BASIN DIA. 400 MM MATT BLACK

BDS-KOY-702-MB





### Specifications

| Brand           | BAGNODESIGN      |
|-----------------|------------------|
| Range           | KOY              |
| Product Code    | BDS-KOY-702-MB   |
| Finish / Colour | MATT BLACK       |
| Material        | CERAMIC          |
| Product Type    | COUNTERTOP BASIN |
| Connection Size | 1 1/4"           |

| Dia X H           | 400 X 200         |
|-------------------|-------------------|
| Weight (KG)       | 8                 |
| Fixing Kit        | NOT REQUIRED      |
| Mounting Type     | COUNTERTOP        |
| No Of Tap Holes   | NO TAP HOLE       |
| Overflow          | WITHOUT OVERFLOW  |
| Recommended Waste | BDP-WBB-300-UB-XX |

## Lifestyle Image



Box contents: WASH BASIN

### Drawing