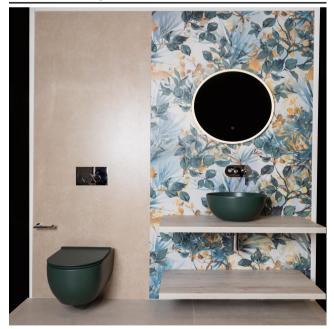

# SANIPEXGROUP

## KOY SOFT CLOSE SLIM SEAT COVER MW MATT GREEN

BDS-KOY-330S-C-MGR





### Specifications

| Brand           | BAGNODESIGN         |
|-----------------|---------------------|
| Range           | KOY                 |
| Product Code    | BDS-KOY-330S-C-MGR  |
| Finish / Colour | MATT GREEN          |
| Material        | THERMOSETTING RESIN |
| Product Type    | WC SEAT             |

| WXDXH           | 355 X 435 X 30    |
|-----------------|-------------------|
| Weight (KG)     | 4                 |
| Compatible Pan1 | BDS-KOY-320-MGR   |
| Fixing Point    | TOP ENTRY FIXING  |
| Hinge Type      | SOFT CLOSE HINGES |
| Seat Type       | SEAT AND COVER    |

## Lifestyle Image



Box contents: SEAT AND COVER, FIXING KIT

#### Drawing