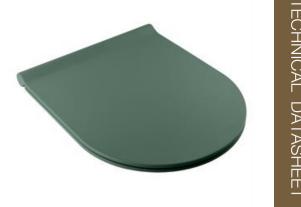

## KOY SOFT CLOSE SLIM SEAT COVER MW MATT GREEN

BDS-KOY-330S-C-MGR

### Specifications

| Brand           | BAGNODESIGN         |
|-----------------|---------------------|
| Range           | KOY                 |
| Product Code    | BDS-KOY-330S-C-MGR  |
| Finish / Colour | MATT GREEN          |
| Material        | THERMOSETTING RESIN |
| Product Type    | WC SEAT             |

| WXDXH           | 355 X 435 X 30    |
|-----------------|-------------------|
| Weight (KG)     | 4                 |
| Compatible Pan1 | BDS-KOY-320-MGR   |
| Fixing Point    | TOP ENTRY FIXING  |
| Hinge Type      | SOFT CLOSE HINGES |
| Seat Type       | SEAT AND COVER    |