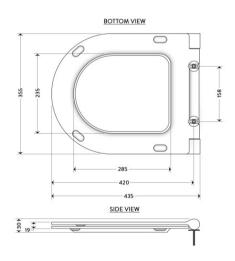

#### Drawing

| WXDXH           | 355 X 435 X 30    |
|-----------------|-------------------|
| Weight (KG)     | 4                 |
| Compatible Pan1 | BDS-KOY-320-MGR   |
| Fixing Point    | TOP ENTRY FIXING  |
| Hinge Type      | SOFT CLOSE HINGES |
| Seat Type       | SEAT AND COVER    |