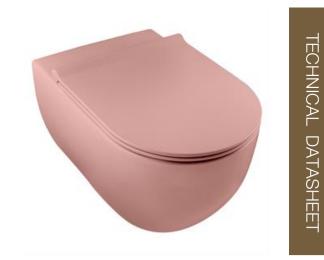

## KOY WALL MOUNTED RIMLESS WC PAN 550 MM MATT PINK

BDS-KOY-320-MPK

## Specifications

| Brand           | BAGNODESIGN             |
|-----------------|-------------------------|
| Range           | KOY                     |
| Product Code    | BDS-KOY-320-MPK         |
| Finish / Colour | MATT PINK               |
| Material        | CERAMIC                 |
| Product Type    | RIMLESS WALL MOUNTED WC |
| Connection Size | Ø100MM                  |