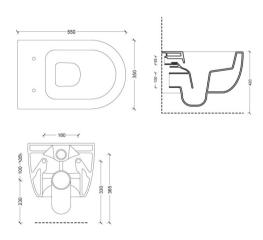

## Drawing

Box contents: WC PAN

| WXH                | 350 X 550                |
|--------------------|--------------------------|
| Weight (KG)        | 24                       |
| Compatible Seat1   | BDS-KOY-330S-C-MPK       |
| Fixing Kit         | REQUIRED BFK-UNI10-KIT   |
| Fixing Point       | CONCEALED BOTTOM FIXING  |
| Mounting Type      | WALL MOUNTED             |
| P Or S Trap Outlet | P TRAP HORIZONTAL OUTLET |