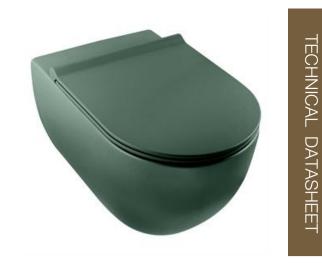

## KOY WALL MOUNTED RIMLESS WC PAN 550

BDS-KOY-320-MGR

MM MW MATT GREEN

## Specifications

| Brand           | BAGNODESIGN             |
|-----------------|-------------------------|
| Range           | KOY                     |
| Product Code    | BDS-KOY-320-MGR         |
| Finish / Colour | MATT GREEN              |
| Material        | CERAMIC                 |
| Product Type    | RIMLESS WALL MOUNTED WC |
| Connection Size | Ø100MM                  |

| WXH                | 350 X 550                |
|--------------------|--------------------------|
| Weight (KG)        | 24                       |
| Compatible Seat1   | BDS-KOY-330S-C-MGR       |
| Fixing Kit         | REQUIRED BFK-UNI10-KIT   |
| Fixing Point       | CONCEALED BOTTOM FIXING  |
| Mounting Type      | WALL MOUNTED             |
| P Or S Trap Outlet | P TRAP HORIZONTAL OUTLET |