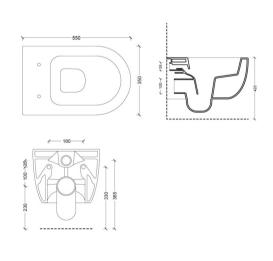

ESIGN             |
|-----------------|-------------------------|
| Range           | KOY                     |
| Product Code    | BDS-KOY-320-MGR         |
| Finish / Colour | MATT GREEN              |
| Material        | CERAMIC                 |
| Product Type    | RIMLESS WALL MOUNTED WC |
| Connection Size | Ø100MM                  |

| WXH                | 350 X 550                |
|--------------------|--------------------------|
| Weight (KG)        | 24                       |
| Compatible Seat1   | BDS-KOY-330S-C-MGR       |
| Fixing Kit         | REQUIRED BFK-UNI10-KIT   |
| Fixing Point       | CONCEALED BOTTOM FIXING  |
| Mounting Type      | WALL MOUNTED             |
| P Or S Trap Outlet | P TRAP HORIZONTAL OUTLET |

## Lifestyle Image



Box contents: WC PAN

## Drawing