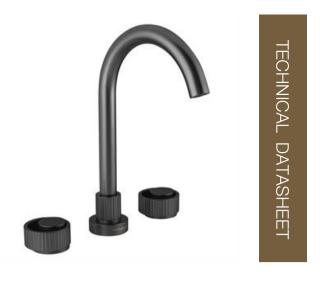

# OROLOGY 3 HOLE BASIN MIXER WITHOUT WASTE ANTHRACITE

BDM-ORO-303S-AN

## Specifications

| Brand                   | BAGNODESIGN        |
|-------------------------|--------------------|
| Range                   | OROLOGY            |
| Product Code            | BDM-ORO-303S-AN    |
| Finish / Colour         | ANTHRACITE         |
| Material                | BRASS              |
| Product Type            | 3 HOLE BASIN MIXER |
| Min. Operating Pressure | 1.0 BAR MP         |
| WXDXH                   | 260 X 209 X 284    |
| Weight (KG)             | 2.7                |
|                         |                    |

| Handle Finish    | ANTHRACITE                |
|------------------|---------------------------|
| Handle Type      | KNOB HANDLE               |
| Handles          | 2 HANDLES                 |
| Inlet Connection | 2 X 1/2"INLET CONNECTIONS |
| Mounting Type    | DECK MOUNTED              |
| Spout Length     | 170 MM                    |
| Spout Type       | FIXED SPOUT               |
| Tap Hole         | 3 HOLES                   |
| Waste            | NOT INCLUDED              |