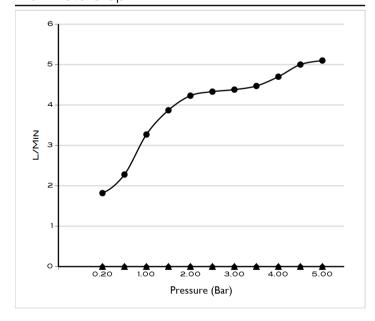

ial                | BRASS              |
| Product Type            | 3 HOLE BASIN MIXER |
| Min. Operating Pressure | 1.0 BAR MP         |
| WXDXH                   | 260 X 209 X 284    |
| Weight (KG)             | 2.7                |
|                         |                    |

| Handle Finish    | ANTHRACITE                |
|------------------|---------------------------|
| Handle Type      | KNOB HANDLE               |
| Handles          | 2 HANDLES                 |
| Inlet Connection | 2 X 1/2"INLET CONNECTIONS |
| Mounting Type    | DECK MOUNTED              |
| Spout Length     | 170 MM                    |
| Spout Type       | FIXED SPOUT               |
| Tap Hole         | 3 HOLES                   |
| Waste            | NOT INCLUDED              |

### Flow Rate Graph



Box contents: BASIN MIXER, 2 X FLEXIBLE TUBE, FIXING KIT

### Drawing