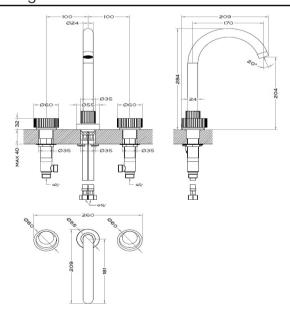

OLE BASIN MIXER |
| Min. Operating Pressure | 1.0 BAR MP         |
| WXDXH                   | 260 X 209 X 284    |
| Weight (KG)             | 2.7                |
|                         |                    |

| Handle Finish    | ANTHRACITE                |
|------------------|---------------------------|
| Handle Type      | KNOB HANDLE               |
| Handles          | 2 HANDLES                 |
| Inlet Connection | 2 X 1/2"INLET CONNECTIONS |
| Mounting Type    | DECK MOUNTED              |
| Spout Length     | 170 MM                    |
| Spout Type       | FIXED SPOUT               |
| Tap Hole         | 3 HOLES                   |
| Waste            | NOT INCLUDED              |

### Flow Rate Graph



Box contents: BASIN MIXER, 2 X FLEXIBLE TUBE, FIXING KIT

### Drawing