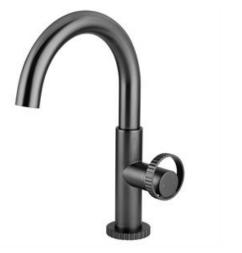

# OROLOGY MONO SMOOTH BODIED BASIN MIXER ANTHRACITE

BDM-ORO-301S-AN

# Specifications

| Brand                   | BAGNODESIGN      |
|-------------------------|------------------|
| Range                   | OROLOGY          |
| Product Code            | BDM-ORO-301S-AN  |
| Finish / Colour         | ANTHRACITE       |
| Material                | BRASS            |
| Product Type            | MONO BASIN MIXER |
| Min. Operating Pressure | 1.0 BAR MP       |
| WXDXH                   | 99 X 178 X 253   |
| Weight (KG)             | 1.4              |
| Drill Hole Dia          | 35 MM            |
|                         |                  |

| Handle Finish    | ANTHRACITE               |
|------------------|--------------------------|
| Handle Type      | KNOB HANDLE              |
| Handles          | 1 HANDLE                 |
| Inlet Connection | 2X 3/8"INLET CONNECTIONS |
| Mounting Type    | DECK MOUNTED             |
| Spout Length     | 141 MM                   |
| Spout Type       | SWIVEL SPOUT             |
| Tap Hole         | 1 HOLE                   |
| Waste            | NOT INCLUDED             |