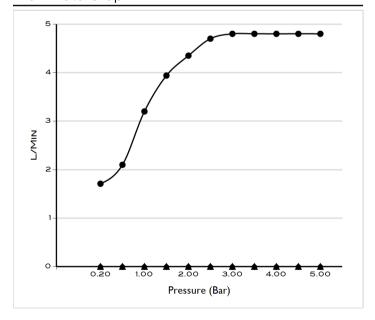

SS            |
| Product Type            | MONO BASIN MIXER |
| Min. Operating Pressure | 1.0 BAR MP       |
| WXDXH                   | 99 X 178 X 253   |
| Weight (KG)             | 1.4              |
| Drill Hole Dia          | 35 MM            |
|                         |                  |

| Handle Finish    | ANTHRACITE               |
|------------------|--------------------------|
| Handle Type      | KNOB HANDLE              |
| Handles          | 1 HANDLE                 |
| Inlet Connection | 2X 3/8"INLET CONNECTIONS |
| Mounting Type    | DECK MOUNTED             |
| Spout Length     | 141 MM                   |
| Spout Type       | SWIVEL SPOUT             |
| Tap Hole         | 1 HOLE                   |
| Waste            | NOT INCLUDED             |

## Flow Rate Graph



Box contents: BASIN MIXER, 2 X FLEXIBLE TUBE, FIXING KIT

## Drawing