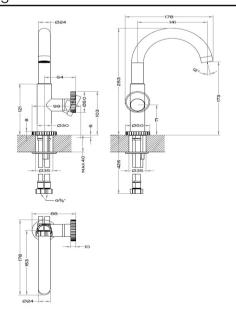

erating Pressure | 1.0 BAR MP       |
| WXDXH                   | 99 X 178 X 253   |
| Weight (KG)             | 1.4              |
| Drill Hole Dia          | 35 MM            |
|                         |                  |

| Handle Finish    | ANTHRACITE               |
|------------------|--------------------------|
| Handle Type      | KNOB HANDLE              |
| Handles          | 1 HANDLE                 |
| Inlet Connection | 2X 3/8"INLET CONNECTIONS |
| Mounting Type    | DECK MOUNTED             |
| Spout Length     | 141 MM                   |
| Spout Type       | SWIVEL SPOUT             |
| Tap Hole         | 1 HOLE                   |
| Waste            | NOT INCLUDED             |

## Flow Rate Graph



Box contents: BASIN MIXER, 2 X FLEXIBLE TUBE, FIXING KIT

## Drawing