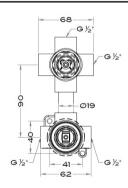

| WXDXH                 | 68 X 122 X 149  |
|-----------------------|-----------------|
| Weight (KG)           | 0.9             |
| Diverter Type         | TURN            |
| Installation Type     | CONCEALED       |
| Mounting Type         | WALL MOUNTED    |
| Recommended Trim Part | BDM-ORO-E413-XX |
| Thermostatic          | NO              |
|                       |                 |

## Drawing

Box contents: SHOWER MIXER, FIXING KIT