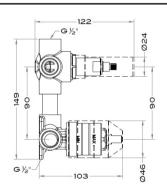

| WXDXH                 | 68 X 122 X 149  |
|-----------------------|-----------------|
| Weight (KG)           | 0.9             |
| Diverter Type         | TURN            |
| Installation Type     | CONCEALED       |
| Mounting Type         | WALL MOUNTED    |
| Recommended Trim Part | BDM-ORO-E413-XX |
| Thermostatic          | NO              |
|                       |                 |

## Drawing

Box contents: SHOWER MIXER, FIXING KIT