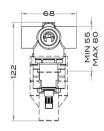

-------------|
| Range                   | OROLOGY                |
| Product Code            | BDM-MIX-C413-A         |
| Finish / Colour         | BRASS                  |
| Material                | BRASS                  |
| Product Type            | CONCEALED SHOWER MIXER |
| Connection Size         | 1/2"                   |
| Min. Operating Pressure | 0.5 BAR LB             |

| WXDXH                 | 68 X 122 X 149  |
|-----------------------|-----------------|
| Weight (KG)           | 0.9             |
| Diverter Type         | TURN            |
| Installation Type     | CONCEALED       |
| Mounting Type         | WALL MOUNTED    |
| Recommended Trim Part | BDM-ORO-E413-XX |
| Thermostatic          | NO              |
|                       |                 |

## Drawing







Box contents: SHOWER MIXER, FIXING KIT