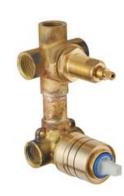

## SANIPEXGROUP

## CONCEALED PART FOR SHOWER MIXER WITH 3 WAY DIVERTER

BDM-MIX-C413-A





## Specifications

| Brand                   | BAGNODESIGN            |
|-------------------------|------------------------|
| Range                   | OROLOGY                |
| Product Code            | BDM-MIX-C413-A         |
| Finish / Colour         | BRASS                  |
| Material                | BRASS                  |
| Product Type            | CONCEALED SHOWER MIXER |
| Connection Size         | 1/2"                   |
| Min. Operating Pressure | 0.5 BAR LB             |

| WXDXH                 | 68 X 122 X 149  |
|-----------------------|-----------------|
| Weight (KG)           | 0.9             |
| Diverter Type         | TURN            |
| Installation Type     | CONCEALED       |
| Mounting Type         | WALL MOUNTED    |
| Recommended Trim Part | BDM-ORO-E41