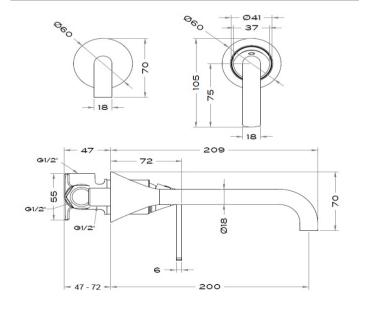

| SOFT BRONZE        |
| Material                | BRASS              |
| Product Type            | 2 HOLE BASIN MIXER |
| Min. Operating Pressure | 1.0 BAR MP         |
| DXH                     | 256 X 105          |
| Handle Finish           | SOFT BRONZE        |

| Handle Type       | LEVER                     |
|-------------------|---------------------------|
| Handles           | 1 HANDLE                  |
| Inlet Connection  | 2 X 1/2"INLET CONNECTIONS |
| Installation Type | CONCEALED                 |
| Mounting Type     | WALL MOUNTED              |
| Spout Length      | 200 MM                    |
| Spout Type        | FIXED SPOUT               |
| Tap Hole          | 2 HOLES                   |

### Flow Rate Graph



Box contents: BASIN MIXER, FIXING KIT

### Drawing