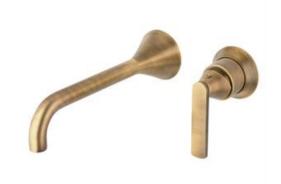

# BRISTOL CONCEALED 2 HOLE BASIN MIXER SOFT BRONZE

BDM-BIS-315L-SBZ

## Specifications

| Brand                   | BAGNODESIGN        |
|-------------------------|--------------------|
| Range                   | BRISTOL            |
| Product Code            | BDM-BIS-315L-SBZ   |
| Finish / Colour         | SOFT BRONZE        |
| Material                | BRASS              |
| Product Type            | 2 HOLE BASIN MIXER |
| Min. Operating Pressure | 1.0 BAR MP         |
| DXH                     | 256 X 105          |
| Handle Finish           | SOFT BRONZE        |

| Handle Type       | LEVER                     |
|-------------------|---------------------------|
| Handles           | 1 HANDLE                  |
| Inlet Connection  | 2 X 1/2"INLET CONNECTIONS |
| Installation Type | CONCEALED                 |
| Mounting Type     | WALL MOUNTED              |
| Spout Length      | 200 MM                    |
| Spout Type        | FIXED SPOUT               |
| Tap Hole          | 2 HOLES                   |