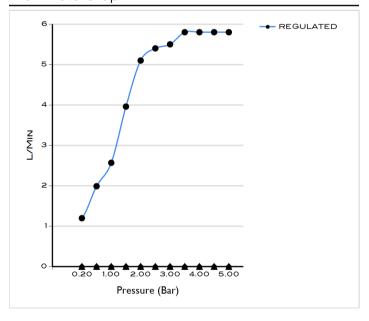

| BDM-BIS-315L-SBZ   |
| Finish / Colour         | SOFT BRONZE        |
| Material                | BRASS              |
| Product Type            | 2 HOLE BASIN MIXER |
| Min. Operating Pressure | 1.0 BAR MP         |
| DXH                     | 256 X 105          |
| Handle Finish           | SOFT BRONZE        |

| Handle Type       | LEVER                     |
|-------------------|---------------------------|
| Handles           | 1 HANDLE                  |
| Inlet Connection  | 2 X 1/2"INLET CONNECTIONS |
| Installation Type | CONCEALED                 |
| Mounting Type     | WALL MOUNTED              |
| Spout Length      | 200 MM                    |
| Spout Type        | FIXED SPOUT               |
| Tap Hole          | 2 HOLES                   |

### Flow Rate Graph



Box contents: BASIN MIXER, FIXING KIT

### Drawing