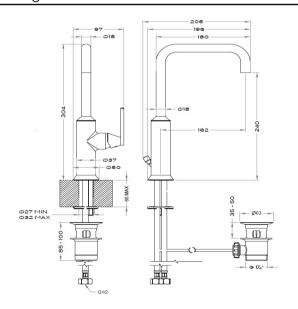

#### Drawing

#### Specifications

| Brand                   | BAGNODESIGN       |
|-------------------------|-------------------|
| Range                   | BRISTOL           |
| Product Code            | BDM-BIS-311SL-SBZ |
| Finish / Colour         | SOFT BRONZE       |
| Material                | BRASS             |
| Product Type            | TALL BASIN MIXER  |
| Min. Operating Pressure | 1.0 BAR MP        |
| WXDXH                   | 97 X 205 X 304    |
| Drill Hole Dia          | 27-32 MM          |

| Handle Finish    | SOFT BRONZE               |
|------------------|---------------------------|
| Handle Type      | SIDE LEVER                |
| Handles          | 1 HANDLE                  |
| Inlet Connection | 2 X 1/2"INLET CONNECTIONS |
| Mounting Type    | DECK MOUNTED              |
| Spout Length     | 162 MM                    |
| Spout Type       | FIXED SPOUT               |
| Tap Hole         | 1 HOLE                    |
| Waste            | NOT INCLUDED              |