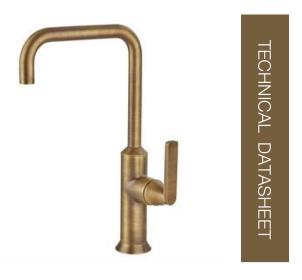

## BRISTOL MONO TALL SMOOTH BODIED BASIN MIXER SOFT BRONZE

BDM-BIS-311SL-SBZ

#### Specifications

| Brand                   | BAGNODESIGN       |
|-------------------------|-------------------|
| Range                   | BRISTOL           |
| Product Code            | BDM-BIS-311SL-SBZ |
| Finish / Colour         | SOFT BRONZE       |
| Material                | BRASS             |
| Product Type            | TALL BASIN MIXER  |
| Min. Operating Pressure | 1.0 BAR MP        |
| WXDXH                   | 97 X 205 X 304    |
| Drill Hole Dia          | 27-32 MM          |

| Handle Finish    | SOFT BRONZE               |
|------------------|---------------------------|
| Handle Type      | SIDE LEVER                |
| Handles          | 1 HANDLE                  |
| Inlet Connection | 2 X 1/2"INLET CONNECTIONS |
| Mounting Type    | DECK MOUNTED              |
| Spout Length     | 162 MM                    |
| Spout Type       | FIXED SPOUT               |
| Tap Hole         | 1 HOLE                    |
| Waste            | NOT INCLUDED              |