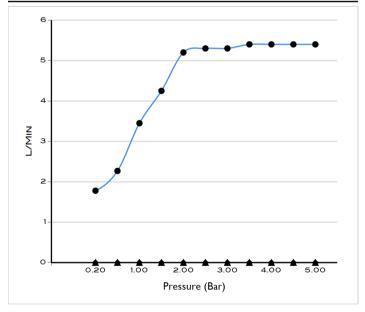

Finish / Colour         | SOFT BRONZE       |
| Material                | BRASS             |
| Product Type            | TALL BASIN MIXER  |
| Min. Operating Pressure | 1.0 BAR MP        |
| WXDXH                   | 97 X 205 X 304    |
| Drill Hole Dia          | 27-32 MM          |

| Handle Finish    | SOFT BRONZE               |
|------------------|---------------------------|
| Handle Type      | SIDE LEVER                |
| Handles          | 1 HANDLE                  |
| Inlet Connection | 2 X 1/2"INLET CONNECTIONS |
| Mounting Type    | DECK MOUNTED              |
| Spout Length     | 162 MM                    |
| Spout Type       | FIXED SPOUT               |
| Tap Hole         | 1 HOLE                    |
| Waste            | NOT INCLUDED              |

### Flow Rate Graph



Box contents: BASIN MIXER, 2 X FLEXIBLE TUBES, FIXING KIT

#### Drawing