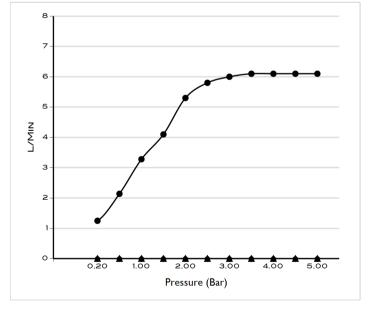

nish / Colour         | SOFT BRONZE      |
| Material                | BRASS            |
| Product Type            | MONO BIDET MIXER |
| Min. Operating Pressure | 1.0 BAR MP       |
| WXDXH                   | 79 X 244 X 278   |
| Drill Hole Dia          | 36-45 MM         |

| Handle Finish     | SOFT BRONZE               |
|-------------------|---------------------------|
| Handle Type       | LEVER                     |
| Handles           | 1 HANDLE                  |
| Inlet Connection  | 2 X 1/2"INLET CONNECTIONS |
| Installation Type | CONCEALED                 |
| Mounting Type     | DECK MOUNTED              |
| Spout Type        | FIXED SPOUT               |
| Tap Hole          | 1 HOLE                    |
| Waste             | INCLUDED                  |

## Flow Rate Graph



Box contents: BIDET MIXER, 2 X FLEXIBLE TUBES, FIXING KIT

## Drawing