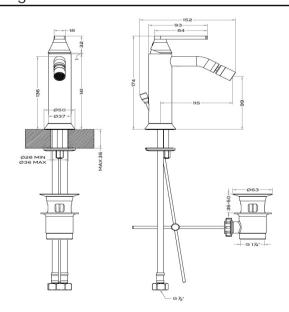

ASS            |
| Product Type            | MONO BIDET MIXER |
| Min. Operating Pressure | 1.0 BAR MP       |
| WXDXH                   | 79 X 244 X 278   |
| Drill Hole Dia          | 36-45 MM         |

| Handle Finish     | SOFT BRONZE               |
|-------------------|---------------------------|
| Handle Type       | LEVER                     |
| Handles           | 1 HANDLE                  |
| Inlet Connection  | 2 X 1/2"INLET CONNECTIONS |
| Installation Type | CONCEALED                 |
| Mounting Type     | DECK MOUNTED              |
| Spout Type        | FIXED SPOUT               |
| Tap Hole          | 1 HOLE                    |
| Waste             | INCLUDED                  |

## Flow Rate Graph



Box contents: BIDET MIXER, 2 X FLEXIBLE TUBES, FIXING KIT

## Drawing