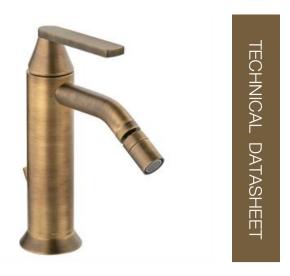

## SANIPEXGROUP

BRISTOL MONO BIDET MIXER WITH POP-UP WASTE SOFT BRONZE

BDM-BIS-310L-SBZ

## Specifications

| Brand                   | BAGNODESIGN      |
|-------------------------|------------------|
| Range                   | BRISTOL          |
| Product Code            | BDM-BIS-310L-SBZ |
| Finish / Colour         | SOFT BRONZE      |
| Material                | BRASS            |
| Product Type            | MONO BIDET MIXER |
| Min. Operating Pressure | 1.0 BAR MP       |
| WXDXH                   | 79 X 244 X 278   |
| Drill Hole Dia          | 36-45 MM         |

| Handle Finish     | SOFT BRONZE               |
|-------------------|---------------------------|
| Handle Type       | LEVER                     |
| Handles           | 1 HANDLE                  |
| Inlet Connection  | 2 X 1/2"INLET CONNECTIONS |
| Installation Type | CONCEALED                 |
| Mounting Type     | DECK MOUNTED              |
| Spout Type        | FIXED SPOUT               |
| Tap Hole          | 1 HOLE                    |
| Waste             | INCLUDED                  |