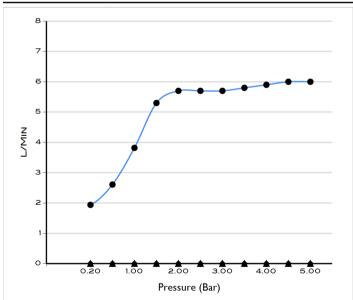

| BRASS              |
| Product Type            | 3 HOLE BASIN MIXER |
| Min. Operating Pressure | 0.5 BAR LP         |
| DXH                     | 200 X 70           |
| Handle Finish           | SOFT BRONZE        |

| Handle Type       | CROSS HANDLE              |
|-------------------|---------------------------|
| Handles           | 2 HANDLES                 |
| Inlet Connection  | 2 X 1/2"INLET CONNECTIONS |
| Installation Type | CONCEALED                 |
| Mounting Type     | WALL MOUNTED              |
| Spout Length      | 200 MM                    |
| Spout Type        | FIXED SPOUT               |
| Tap Hole          | 3 HOLES                   |
| Waste             | NOT INCLUDED              |
|                   |                           |

#### Flow Rate Graph



### Drawing



Box contents: BASIN MIXER, FIXING KIT