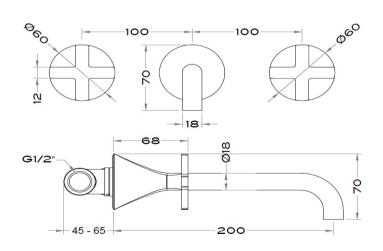

|
| Product Type            | 3 HOLE BASIN MIXER |
| Min. Operating Pressure | 0.5 BAR LP         |
| DXH                     | 200 X 70           |
| Handle Finish           | SOFT BRONZE        |

| Handle Type       | CROSS HANDLE              |
|-------------------|---------------------------|
| Handles           | 2 HANDLES                 |
| Inlet Connection  | 2 X 1/2"INLET CONNECTIONS |
| Installation Type | CONCEALED                 |
| Mounting Type     | WALL MOUNTED              |
| Spout Length      | 200 MM                    |
| Spout Type        | FIXED SPOUT               |
| Tap Hole          | 3 HOLES                   |
| Waste             | NOT INCLUDED              |
|                   |                           |

#### Flow Rate Graph



### Drawing



Box contents: BASIN MIXER, FIXING KIT