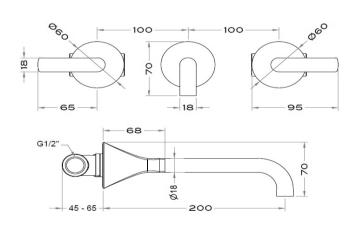

HOLE BASIN MIXER |
| Min. Operating Pressure | 0.5 BAR LP         |
| DXH                     | 200 X 70           |
| Handle Finish           | SOFT BRONZE        |

| Handle Type       | LEVER                     |
|-------------------|---------------------------|
| Handles           | 2 HANDLES                 |
| Inlet Connection  | 2 X 1/2"INLET CONNECTIONS |
| Installation Type | CONCEALED                 |
| Mounting Type     | WALL MOUNTED              |
| Spout Length      | 200 MM                    |
| Spout Type        | FIXED SPOUT               |
| Tap Hole          | 3 HOLES                   |
| Waste             | NOT INCLUDED              |
|                   |                           |

### Flow Rate Graph



#### Box contents: BASIN MIXER, FIXING KIT

#### Drawing