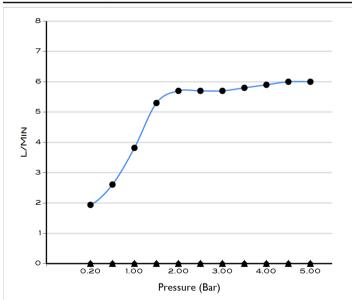

| BRASS              |
| Product Type            | 3 HOLE BASIN MIXER |
| Min. Operating Pressure | 0.5 BAR LP         |
| DXH                     | 200 X 70           |
| Handle Finish           | SOFT BRONZE        |

| Handle Type       | LEVER                     |
|-------------------|---------------------------|
| Handles           | 2 HANDLES                 |
| Inlet Connection  | 2 X 1/2"INLET CONNECTIONS |
| Installation Type | CONCEALED                 |
| Mounting Type     | WALL MOUNTED              |
| Spout Length      | 200 MM                    |
| Spout Type        | FIXED SPOUT               |
| Tap Hole          | 3 HOLES                   |
| Waste             | NOT INCLUDED              |
|                   |                           |

### Flow Rate Graph



#### Box contents: BASIN MIXER, FIXING KIT

#### Drawing