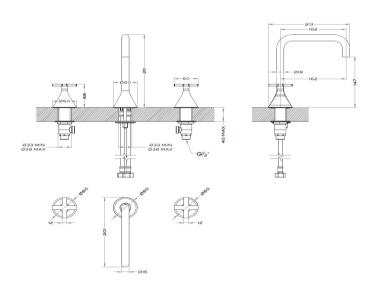

| BRASS              |
| Product Type            | 3 HOLE BASIN MIXER |
| Min. Operating Pressure | 0.5 BAR LP         |
| DXH                     | 201 X 211          |
| Handle Finish           | SOFT BRONZE        |
|                         |                    |

| Handle Type      | CROSS HANDLE              |
|------------------|---------------------------|
| Handles          | 2 HANDLES                 |
| Inlet Connection | 2 X 1/2"INLET CONNECTIONS |
| Mounting Type    | DECK MOUNTED              |
| Spout Length     | 162 MM                    |
| Spout Type       | FIXED SPOUT               |
| Tap Hole         | 3 HOLES                   |
| Waste            | NOT INCLUDED              |

### Flow Rate Graph



Box contents: BASIN MIXER, FIXING KIT

### Drawing