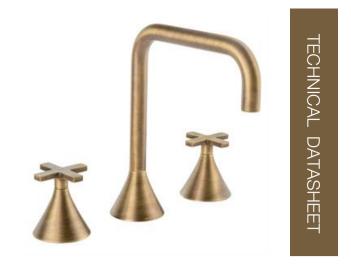

# BRISTOL 3 HOLE BASIN MIXER WITHOUT WASTE SOFT BRONZE

BDM-BIS-303X-SBZ

## Specifications

| Brand                   | BAGNODESIGN        |
|-------------------------|--------------------|
| Range                   | BRISTOL            |
| Product Code            | BDM-BIS-303X-SBZ   |
| Finish / Colour         | SOFT BRONZE        |
| Material                | BRASS              |
| Product Type            | 3 HOLE BASIN MIXER |
| Min. Operating Pressure | 0.5 BAR LP         |
| DXH                     | 201 X 211          |
| Handle Finish           | SOFT BRONZE        |
|                         |                    |

| Handle Type      | CROSS HANDLE              |
|------------------|---------------------------|
| Handles          | 2 HANDLES                 |
| Inlet Connection | 2 X 1/2"INLET CONNECTIONS |
| Mounting Type    | DECK MOUNTED              |
| Spout Length     | 162 MM                    |
| Spout Type       | FIXED SPOUT               |
| Tap Hole         | 3 HOLES                   |
| Waste            | NOT INCLUDED              |