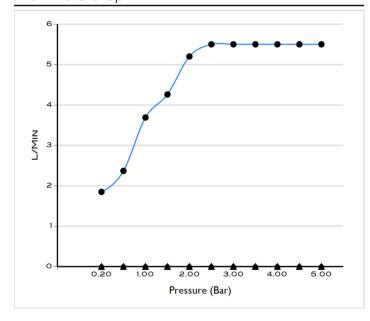

h / Colour         | SOFT BRONZE        |
| Material                | BRASS              |
| Product Type            | 3 HOLE BASIN MIXER |
| Min. Operating Pressure | 0.5 BAR LP         |
| DXH                     | 201 X 211          |
| Handle Finish           | SOFT BRONZE        |
|                         |                    |

| Handle Type      | CROSS HANDLE              |
|------------------|---------------------------|
| Handles          | 2 HANDLES                 |
| Inlet Connection | 2 X 1/2"INLET CONNECTIONS |
| Mounting Type    | DECK MOUNTED              |
| Spout Length     | 162 MM                    |
| Spout Type       | FIXED SPOUT               |
| Tap Hole         | 3 HOLES                   |
| Waste            | NOT INCLUDED              |

### Flow Rate Graph



Box contents: BASIN MIXER, FIXING KIT

### Drawing