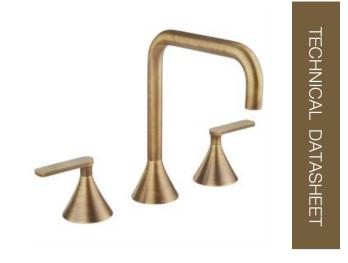

# BRISTOL 3 HOLE BASIN MIXER WITHOUT WASTE SOFT BRONZE

BDM-BIS-303L-SBZ

### Specifications

| Brand                   | BAGNODESIGN        |
|-------------------------|--------------------|
| Range                   | BRISTOL            |
| Product Code            | BDM-BIS-303L-SBZ   |
| Finish / Colour         | SOFT BRONZE        |
| Material                | BRASS              |
| Product Type            | 3 HOLE BASIN MIXER |
| Min. Operating Pressure | 0.5 BAR LP         |
| DXH                     | 201 X 211          |
| Handle Finish           | SOFT BRONZE        |

| Handle Type      | LEVER                     |
|------------------|---------------------------|
| Handles          | 2 HANDLES                 |
| Inlet Connection | 2 X 1/2"INLET CONNECTIONS |
| Mounting Type    | DECK MOUNTED              |
| Spout Length     | 162 MM                    |
| Spout Type       | FIXED SPOUT               |
| Tap Hole         | 3 HOLES                   |
| Waste            | NOT INCLUDED              |