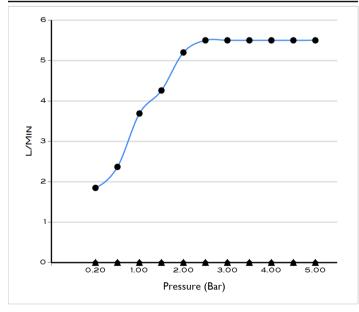

t Code            | BDM-BIS-303L-SBZ   |
| Finish / Colour         | SOFT BRONZE        |
| Material                | BRASS              |
| Product Type            | 3 HOLE BASIN MIXER |
| Min. Operating Pressure | 0.5 BAR LP         |
| DXH                     | 201 X 211          |
| Handle Finish           | SOFT BRONZE        |

| Handle Type      | LEVER                     |
|------------------|---------------------------|
| Handles          | 2 HANDLES                 |
| Inlet Connection | 2 X 1/2"INLET CONNECTIONS |
| Mounting Type    | DECK MOUNTED              |
| Spout Length     | 162 MM                    |
| Spout Type       | FIXED SPOUT               |
| Tap Hole         | 3 HOLES                   |
| Waste            | NOT INCLUDED              |

#### Flow Rate Graph



Box contents: BASIN MIXER, FIXING KIT

#### Drawing