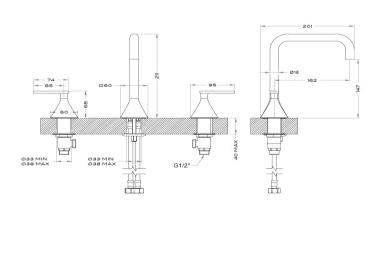

our         | SOFT BRONZE        |
| Material                | BRASS              |
| Product Type            | 3 HOLE BASIN MIXER |
| Min. Operating Pressure | 0.5 BAR LP         |
| DXH                     | 201 X 211          |
| Handle Finish           | SOFT BRONZE        |

| Handle Type      | LEVER                     |
|------------------|---------------------------|
| Handles          | 2 HANDLES                 |
| Inlet Connection | 2 X 1/2"INLET CONNECTIONS |
| Mounting Type    | DECK MOUNTED              |
| Spout Length     | 162 MM                    |
| Spout Type       | FIXED SPOUT               |
| Tap Hole         | 3 HOLES                   |
| Waste            | NOT INCLUDED              |

#### Flow Rate Graph



Box contents: BASIN MIXER, FIXING KIT

#### Drawing