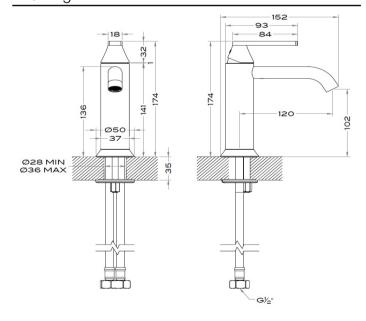

## Specifications

| Brand                   | BAGNODESIGN       |
|-------------------------|-------------------|
| Range                   | BRISTOL           |
| Product Code            | BDM-BIS-301SL-SBZ |
| Finish / Colour         | SOFT BRONZE       |
| Material                | BRASS             |
| Product Type            | MONO BASIN MIXER  |
| Min. Operating Pressure | 1.0 BAR MP        |
| WXDXH                   | 50 X 152 X 174    |
| Drill Hole Dia          | 28-36 MM          |

| Handle Finish    | SOFT BRONZE               |
|------------------|---------------------------|
| Handle Type      | LEVER                     |
| Handles          | 1 HANDLE                  |
| Inlet Connection | 2 X 1/2"INLET CONNECTIONS |
| Mounting Type    | DECK MOUNTED              |
| Spout Length     | 120 MM                    |
| Spout Type       | FIXED SPOUT               |
| Tap Hole         | 1 HOLE                    |
| Waste            | NOT INCLUDED              |

## Drawing