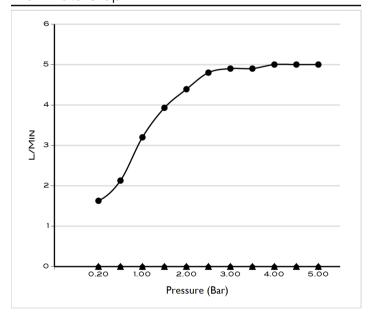

| Finish / Colour         | SOFT BRONZE       |
| Material                | BRASS             |
| Product Type            | MONO BASIN MIXER  |
| Min. Operating Pressure | 1.0 BAR MP        |
| WXDXH                   | 50 X 152 X 174    |
| Drill Hole Dia          | 28-36 MM          |

| Handle Finish    | SOFT BRONZE               |
|------------------|---------------------------|
| Handle Type      | LEVER                     |
| Handles          | 1 HANDLE                  |
| Inlet Connection | 2 X 1/2"INLET CONNECTIONS |
| Mounting Type    | DECK MOUNTED              |
| Spout Length     | 120 MM                    |
| Spout Type       | FIXED SPOUT               |
| Tap Hole         | 1 HOLE                    |
| Waste            | NOT INCLUDED              |

## Flow Rate Graph



Box contents: BASIN MIXER, 2 X FLEXIBLE TUBES, FIXING KIT

## Drawing