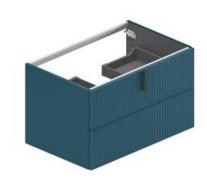

## OROLOGY WALL MOUNTED DOUBLE DRAWER VANITY UNIT 800 OCEAN BLUE

BDF-ORO-V080-OB

## Specifications

| Brand           | BAGNODESIGN     |
|-----------------|-----------------|
| Range           | OROLOGY         |
| Product Code    | BDF-ORO-V080-OB |
| Finish / Colour | OCEAN BLUE      |
| Material        | WOOD            |
| Product Type    | VANITY UNIT     |
| WXDXH           | 800 X 512 X 490 |
| Weight (KG)     | 35.5            |