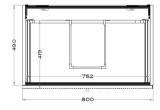

## Specifications

| Brand           | BAGNODESIGN     |
|-----------------|-----------------|
| Range           | OROLOGY         |
| Product Code    | BDF-ORO-V080-OB |
| Finish / Colour | OCEAN BLUE      |
| Material        | WOOD            |
| Product Type    | VANITY UNIT     |
| WXDXH           | 800 X 512 X 490 |
| Weight (KG)     | 35.5            |

## Drawing

Box contents: VANITY UNIT, FIXING KIT