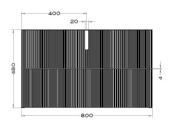

## Specifications

| Brand           | BAGNODESIGN     |
|-----------------|-----------------|
| Range           | OROLOGY         |
| Product Code    | BDF-ORO-V080-OB |
| Finish / Colour | OCEAN BLUE      |
| Material        | WOOD            |
| Product Type    | VANITY UNIT     |
| WXDXH           | 800 X 512 X 490 |
| Weight (KG)     | 35.5            |

## Drawing

Box contents: VANITY UNIT, FIXING KIT