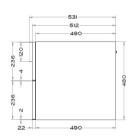

## Specifications

| Brand           | BAGNODESIGN     |
|-----------------|-----------------|
| Range           | OROLOGY         |
| Product Code    | BDF-ORO-V080-OB |
| Finish / Colour | OCEAN BLUE      |
| Material        | WOOD            |
| Product Type    | VANITY UNIT     |
| WXDXH           | 800 X 512 X 490 |
| Weight (KG)     | 35.5            |

## Drawing

Box contents: VANITY UNIT, FIXING KIT