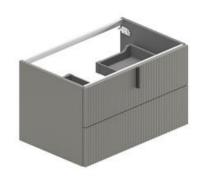

## OROLOGY WALL MOUNTED DOUBLE DRAWER VANITY UNIT 800 DARK GREY

BDF-ORO-V080-DGY

## Drawing

Box contents: VANITY UNIT, FIXING KIT