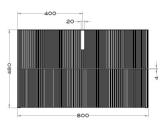

## SANIPEXGROUP

## OROLOGY WALL MOUNTED DOUBLE DRAWER VANITY UNIT 800 DARK GREY

BDF-ORO-V080-DGY





## Specifications

| DDESIGN   |
|-----------|
| ROLOGY    |
| 080-DGY   |
| RK GREY   |
| WOOD      |
| IITY UNIT |
| 12 X 490  |
| 35.5      |
|           |

| Closing Mechanism Type      | SOFT CLOSING MECHANISM        |
|-----------------------------|-------------------------------|
| Handle Type                 | 1 HANDLE + PUSH-TO-OPEN       |
| Mounting Type               | WALL MOUNTED                  |
| Number Of Drawers Or Doors  | 1 PULL OUT + 1 PUSH<br>DRAWER |
| Recommended Basin1          | BDS-ORO-701-GPH               |
| Recommended Basin2          | BDS-ORO-731-GPH               |
| Supplied Rigid Or Flat Pack | SUPPLIED RIGID                |

## Drawing







Box contents: VANITY UNIT, FIXING KIT