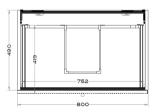

## SANIPEXGROUP

## OROLOGY WALL MOUNTED DOUBLE DRAWER VANITY UNIT 800 DARK GREY

BDF-ORO-V080-DGY





## Specifications

| DDESIGN   |
|-----------|
| ROLOGY    |
| 080-DGY   |
| RK GREY   |
| WOOD      |
| IITY UNIT |
| 12 X 490  |
| 35.5      |
|           |

| Closing Mechanism Type      | SOFT CLOSING MECHANISM        |
|-----------------------------|-------------------------------|
| Handle Type                 | 1 HANDLE + PUSH-TO-OPEN       |
| Mounting Type               | WALL MOUNTED                  |
| Number Of Drawers Or Doors  | 1 PULL OUT + 1 PUSH<br>DRAWER |
| Recommended Basin1          | BDS-ORO-701-GPH               |
| Recommended Basin2          | BDS-ORO-731-GPH               |
| Supplied Rigid Or Flat Pack | SUPPLIED RIGID                |

## Drawing







Box contents: VANITY UNIT, FIXING KIT