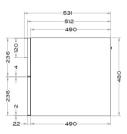

## SANIPEXGROUP

## OROLOGY WALL MOUNTED DOUBLE DRAWER VANITY UNIT 800 DARK GREY

BDF-ORO-V080-DGY





## Specifications

| DDESIGN   |
|-----------|
| ROLOGY    |
| 080-DGY   |
| RK GREY   |
| WOOD      |
| IITY UNIT |
| 12 X 490  |
| 35.5      |
|           |

| Closing Mechanism Type      | SOFT CLOSING MECHANISM        |
|-----------------------------|-------------------------------|
| Handle Type                 | 1 HANDLE + PUSH-TO-OPEN       |
| Mounting Type               | WALL MOUNTED                  |
| Number Of Drawers Or Doors  | 1 PULL OUT + 1 PUSH<br>DRAWER |
| Recommended Basin1          | BDS-ORO-701-GPH               |
| Recommended Basin2          | BDS-ORO-731-GPH               |
| Supplied Rigid Or Flat Pack | SUPPLIED RIGID                |

## Drawing







Box contents: VANITY UNIT, FIXING KIT