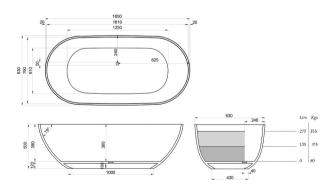

| WXDXH                    | 1650 X 830 X 500     |
|--------------------------|----------------------|
| Weight (KG)              | 61                   |
| Depth                    | 380 MM               |
| Leg Set                  | NOT REQUIRED         |
| Material And Thickness   | IN BAGNOQUARTZ STONE |
| With Or Without Overflow | WITH OVERFLOW        |

### Drawing