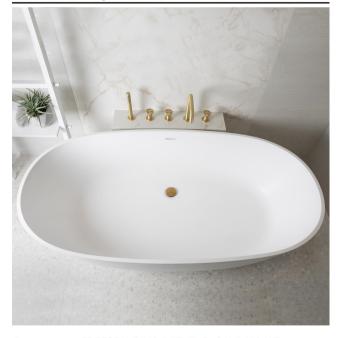

FLOW MATT WH

BDB-KOY-860-WS





## Specifications

| Brand           | BAGNODESIGN       |
|-----------------|-------------------|
| Range           | KOY               |
| Product Code    | BDB-KOY-860-WS    |
| Finish / Colour | MATT WHITE        |
| Material        | BAGNOQUARTZ       |
| Product Type    | FREESTANDING BATH |
| Connection Size | 1 1/2"            |
|                 |                   |

| WXDXH                    | 1650 X 830 X 500     |
|--------------------------|----------------------|
| Weight (KG)              | 61                   |
| Depth                    | 380 MM               |
| Leg Set                  | NOT REQUIRED         |
| Material And Thickness   | IN BAGNOQUARTZ STONE |
| With Or Without Overflow | WITH OVERFLOW        |

### Lifestyle Image



Box contents: FREESTANDING BATHTUB, SANDING KIT

### Drawing