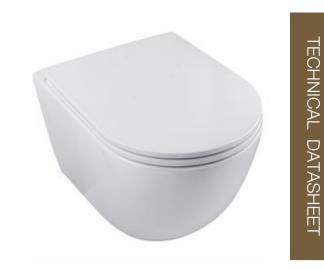

## ENVOY WALL MOUNTED RIMLESS WC AND SEAT WHITE

AQE-ENV-325-WH

## Specifications

| Brand           | AQUAECO         |
|-----------------|-----------------|
| Range           | ENVOY           |
| Product Code    | AQE-ENV-325-WH  |
| Finish / Colour | WHITE           |
| Material        | CERAMIC         |
| Product Type    | WALL MOUNTED WC |
| Connection Size | 100 MM          |
| WXDXH           | 360 X 520 X 350 |