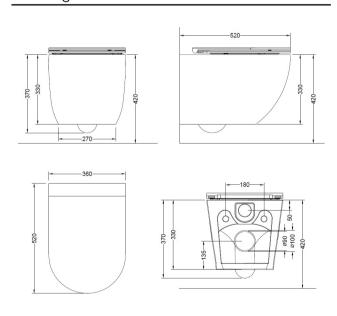

## Drawing

## Specifications

| Brand           | AQUAECO         |
|-----------------|-----------------|
| Range           | ENVOY           |
| Product Code    | AQE-ENV-325-WH  |
| Finish / Colour | WHITE           |
| Material        | CERAMIC         |
| Product Type    | WALL MOUNTED WC |
| Connection Size | 100 MM          |
| WXDXH           | 360 X 520 X 350 |