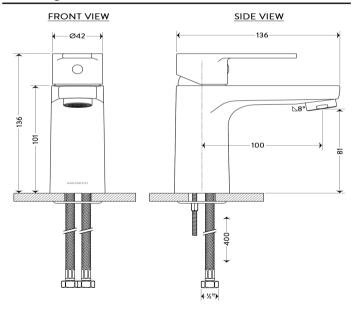

-----------------------|------------------|
| Range                   | ENVOY            |
| Product code            | AQE-ENV-301S-CP  |
| Finish/Colour           | CHROME           |
| Product type            | MONO BASIN MIXER |
| Material                | BRASS            |
| Connection Size         | 1/2"             |
| Test Range              | 0.2-5 Bar        |
| Min. Operating Pressure | 0.2 BAR LP       |

#### **Technical Information**

| MONO SMOOTH BODIED BASIN MIXER |
|--------------------------------|
| DECK MOUNTED                   |
| SINGLE LEVER                   |
| WITHOUT POP UP WASTE           |
| WITH WATER FLOW AERATOR        |
| CARTRIDGE SXM-CAR-EN35-SD-END  |

### Flow Rate Graph



Box contents: BASIN MIXER, 2 x 1/2" FLEXIBLE PIPES, FIXING KIT

#### Drawing