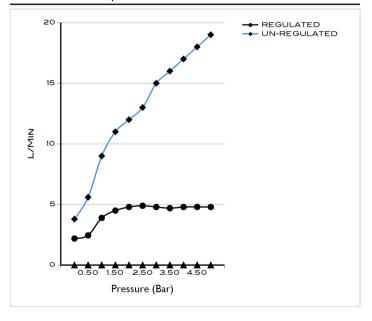

### Flow Rate Graph

Box contents: BASIN MIXER, 2 x 1/2" FLEXIBLE PIPES, FIXING KIT