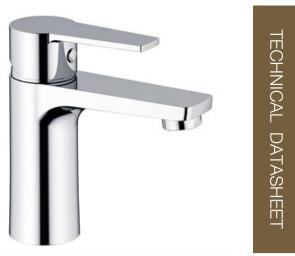

# ENVOY MONO SMOOTH BODIED BASIN MIXER CP

AQE-ENV-301S-CP

#### Specifications

| Brand                   | AQUAECO          |
|-------------------------|------------------|
| Range                   | ENVOY            |
| Product code            | AQE-ENV-301S-CP  |
| Finish/Colour           | CHROME           |
| Product type            | MONO BASIN MIXER |
| Material                | BRASS            |
| Connection Size         | 1/2"             |
| Test Range              | 0.2-5 Bar        |
| Min. Operating Pressure | 0.2 BAR LP       |